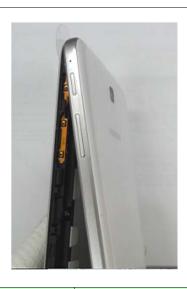

| Sequence      | Work                                                                                                                                                                                                                                                                                                                     |
|---------------|--------------------------------------------------------------------------------------------------------------------------------------------------------------------------------------------------------------------------------------------------------------------------------------------------------------------------|
| REAR Assembly | <ol> <li>Before assemble rear case, check connector connection &amp; appearance</li> <li>When start assemble rear case, don't push power button</li> <li>assemble rear case like upper picture sequence</li> <li>After assemble rear case, check volume key, power key</li> <li>(Key click feeling, Sticking)</li> </ol> |