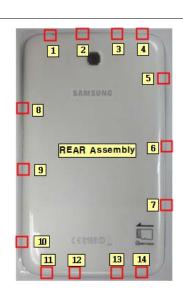

| Sequence      | Work                                                                                                                                                                                                                                                                                                                     |
|---------------|--------------------------------------------------------------------------------------------------------------------------------------------------------------------------------------------------------------------------------------------------------------------------------------------------------------------------|
| REAR Assembly | <ol> <li>Before assemble rear case, check connector connection &amp; appearance</li> <li>When start assemble rear case, don't push power button</li> <li>assemble rear case like upper picture sequence</li> <li>After assemble rear case, check volume key, power key</li> <li>(Key click feeling, Sticking)</li> </ol> |

| NO | MATERIAL NAME  | CODE        | MODEL NAME | Quantity |
|----|----------------|-------------|------------|----------|
| 1  | ASSY CASE-REAR | GH98-28154A | SM-T2105   | 1        |