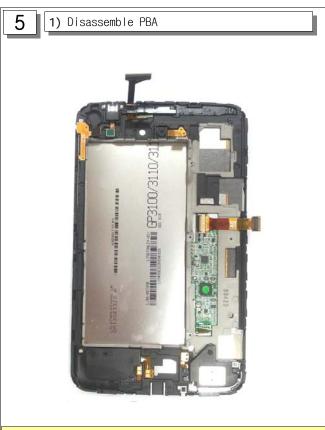

## 7. Level 2 Repair

## 7-1. disassemble





1) Caution: PBA Demage.

## 7-2. Assembly





| Sequence          | Work                    |
|-------------------|-------------------------|
| PBA<br>connection | assemble PBA to Braket. |

| NO | MATERIAL NAME | CODE        | MODEL NAME | Quantity |
|----|---------------|-------------|------------|----------|
| 1  | ASSY SMD      | GH94-07541A | SM-T2105   | 1        |
| 2  | ASSY PBA MAIN | GH92-10956A | SM-T2105   | 1        |

2



| Sequence | Work                                                                        |
|----------|-----------------------------------------------------------------------------|
|          | <ol> <li>Assemble Batterty</li> <li>Connect PBA to FPC Connector</li> </ol> |

| NO | MATERIAL NAME           | CODE        | MODEL NAME | Quantity |
|----|-----