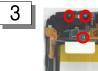

## 7-2. Assembly

| Sequence          | Work                    |
|-------------------|-------------------------|
| PBA<br>connection | assemble PBA to Braket. |

| NO | MATERIAL NAME | CODE        | MODEL NAME | Quantity |
|----|---------------|-------------|------------|----------|
| 1  | ASSY SMD      | GH94-07541A | SM-T2105   | 1        |
| 2  | ASSY PBA MAIN | GH92-10956A | SM-T2105   | 1        |

2

| Sequence | Work                                                                        |
|----------|-----------------------------------------------------------------------------|
|          | <ol> <li>Assemble Batterty</li> <li>Connect PBA to FPC Connector</li> </ol> |