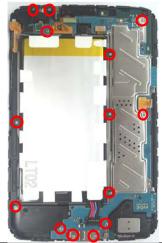

| Sequence          | Work                        |
|-------------------|-----------------------------|
| Assemble<br>SCREW | 1. Assemble SCREW(14 POINT) |

| NO | MATERIAL NAME | CODE        | MODEL NAME | Quantity |
|----|---------------|-------------|------------|----------|
| 1  | SCREW-MACHINE | 6001-002051 | M1.4X2.5   | 14       |

| Sequence      | Work                                                                                                                                                                                                                                                                                                                     |
|---------------|--------------------------------------------------------------------------------------------------------------------------------------------------------------------------------------------------------------------------------------------------------------------------------------------------------------------------|
| REAR Assembly | <ol> <li>Before assemble rear case, check connector connection &amp; appearance</li> <li>When start assemble rear case, don't push power button</li> <li>assemble rear case like upper picture sequence</li> <li>After assemble rear case, check volume key, power key</li> <li>(Key click feeling, Sticking)</li> </ol> |