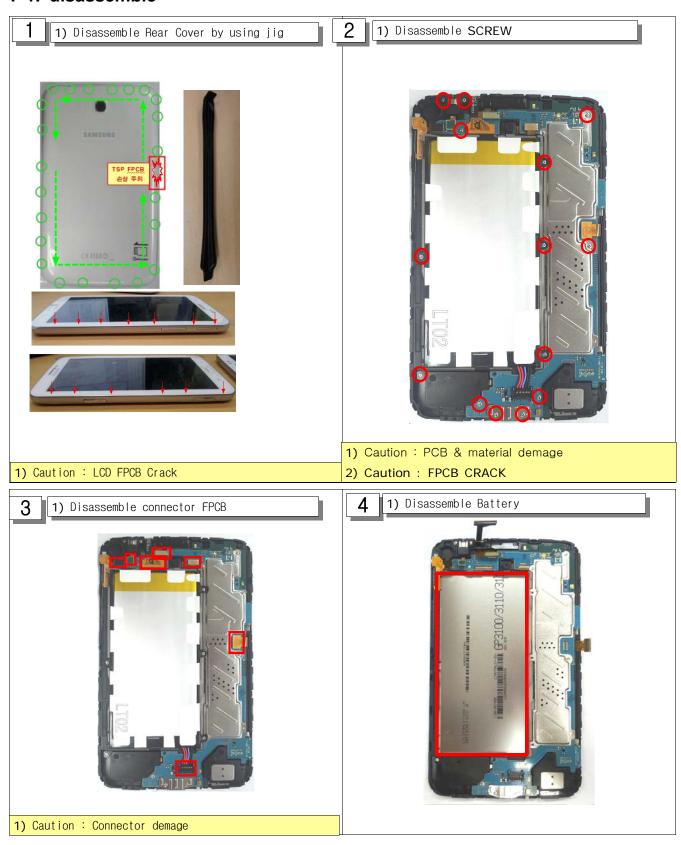

## 7. Level 2 Repair

## 7-1. disassemble





1) Caution: PBA Demage.

## 7-2. Assembly





| Sequence          | Work                    |
|-------------------|-------------------------|
| PBA<br>connection | assemble PBA to Braket. |

| NO | MATERIAL NAME | CODE        | MODEL NAME | Quantity |
|----|---------------|-------------|------------|----------|
| 1  | ASSY SMD      | GH94-07541A | SM-T2105   | 1        |
| 2  | ASSY PBA MAIN | GH92-10956A | SM-T2105   | 1        |

2



| Sequence | Work                                                                        |
|----------|-----------------------------------------------------------------------------|
|          | <ol> <li>Assemble Batterty</li> <li>Connect PBA to FPC Connector</li> </ol> |

| NO | MATERIAL NAME           | CODE        | MODEL NAME | Quantity |
|----|---