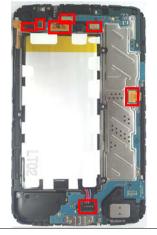

## 7. Level 2 Repair

## 7-1. disassemble





1) Caution: PBA Demage.

## 7-2. Assembly





| Sequence          | Work                    |
|-------------------|-------------------------|
| PBA<br>connection | assemble PBA to Braket. |

| NO | MATERIAL NAME | CODE        | MODEL NAME | Quantity |
|----|---------------|-------------|------------|----------|
| 1  | ASSY SMD      | GH94-07541A | SM-T2105   | 1        |
| 2  | ASSY PBA MAIN | GH92-10956A | SM-T2105   | 1        |

2



| Sequence | Work                                                                        |
|----------|-----------------------------------------------------------------------------|
|          | <ol> <li>Assemble Batterty</li> <li>Connect PBA to FPC Connector</li> </ol> |

| NO | MATERIAL NAME           | CODE        | MODEL NAME | Quantity |
|----|-------------------------|-------------|------------|----------|
| 1  | INNER BATTERY APCK      | GH43-03911A | SM-T2105   | 1        |
| 2  | TOUCH/PANEL             | GH59-13339A | SM-T2105   | 1        |
| 3  | KEY FPCB-LCD CON TO CON | GH59-13383A | SM-T2105   | 1        |
| 4  | SIDE KEY FPCB           | GH59-13392A | SM-T2105   | 1        |
| 5  | EARJACK FPCB            | GH59-13414A | SM-T2105   | 1        |
| 6  | ASSY CAMERA 1.3M_VT